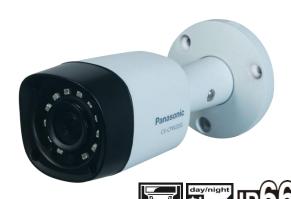

## **Panasonic**

## CV-CPW203L

### Smart look Day/ Night Fixed Box (Bullet) Camera with IR illuminator

#### **Key Features**

- High-performance CMOS image sensor.
- Support 1080p@25fps (PAL)/ 30fps (NTSC)
- Support 75-3 coaxial cable (Belden 9259 or equivalent) transmission up to 500m.
- High speed & long distance real-time transmission.
- Support ICR for day time and night time operation.
- Support auto exposure, auto white balance, auto electronic shutter and auto gain function.
- Support DC12V power supply.
- IP66 compliance.