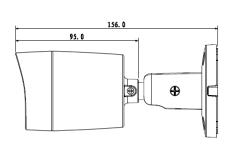

#### **Appearance**

# Ø 70 LG 56

#### **Specifications**

| Parameter               | CV-CPW203L                                         |  |  |
|-------------------------|----------------------------------------------------|--|--|
| Camera                  |                                                    |  |  |
| Image Sensor            | 1/2.9" 2.0 Mega Pixels CMOS                        |  |  |
| Effective Pixels        | 1936 (H) x 1097 (V)                                |  |  |
| Min Illumination        | 0.02Lux/ F2.0, 0Lux IR on                          |  |  |
| Electronic Shutter      | PAL : 1/25s~1/100,000s<br>NTSC: 1/30s~1/100,000s   |  |  |
| Video Frame Rate        | PAL : 25fps<br>NTSC: 30fps                         |  |  |
| Synchronization         | Internal                                           |  |  |
| Day & Night             | Auto (ICR)/ Color/ B/W                             |  |  |
| Max IR Distance         | 20m                                                |  |  |
| Digital Noise Reduction | 2D                                                 |  |  |
| White Balance           | Auto                                               |  |  |
| AGC                     | Auto                                               |  |  |
| BLC                     | Auto                                               |  |  |
| Lens                    |                                                    |  |  |
| Focal Length            | 3.6mm                                              |  |  |
| Angular Field of View   | H: 82.8° V:44.2°                                   |  |  |
| Lens Type               | M12                                                |  |  |
| Input / Output          |                                                    |  |  |
| Video Output            | 1CH BNC HD-CVI video output                        |  |  |
| General                 |                                                    |  |  |
| Power                   | DC 12V±25%                                         |  |  |
| Power Consumption       | 2.8W MAX                                           |  |  |
| Working Temperature     | -30°C~+60°C.<br>Less than 95% RH (no condensation) |  |  |
| Dimensions              | Ф70.0 mm × 156.0 mm                                |  |  |
| Weight (approx.)        | 300g                                               |  |  |
| External Case           | Metal                                              |  |  |