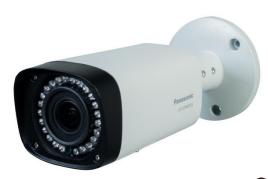

### Smart look Day/ Night Vari-Focal Box (Bullet) Camera with IR illuminator

#### **Appearance**