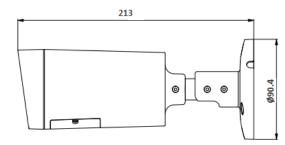

#### **Specifications**

| Parameter               | CV-CPW101L                                 | CV-CPW101LN      |
|-------------------------|--------------------------------------------|------------------|
| Camera                  |                                            |                  |
| Image Sensor            | 1/2.9" 1.0 Mega Pixels CMOS                |                  |
| Effective Pixels        | 1280 (H) × 720 (V)                         |                  |
| Min Illumination        | 0.05Lux/ F1.4, 0Lux IR on                  |                  |
| Electronic Shutter      | 1/50s~1/100,000s                           | 1/60s~1/100,000s |
| Video Frame Rate        | 25fps                                      | 30fps            |
| Synchronization         | Internal                                   |                  |
| Day & Night             | Auto (ICR)/ Color/ B/W                     |                  |
| Max IR Distance         | 30m                                        |                  |
| Digital Noise Reduction | 2D                                         |                  |
| White Balance           | Auto                                       |                  |
| AGC                     | Auto                                       |                  |
| BLC                     | Auto                                       |                  |
| Lens                    |                                            |                  |
| Focal Length            | 2.7-12 mm @ Manual/ Fixed Iris             |                  |
| Angular Field of View   | H: 35°( <i>Tele</i> ) ~ 93°( <i>Wide</i> ) |                  |
|                         | V: 21°(Tele) ~ 50°(Wide)                   |                  |
| Lens Type               | Ф14                                        |                  |
| Input / Output          |                                            |                  |
| Video Output            | 1 CH BNC HD-CVI video output               |                  |
| General                 |                                            |                  |
| Power                   | DC 12V±25%                                 |                  |
| Power Consumption       | 3.2W MAX                                   |                  |
| Working Temperature     | -30°C~+60°C.                               |                  |
|                         | Less than 95% RH (no condensation)         |                  |
| Dimensions              | Ф90.4 mm × 213 mm                          |                  |
| Weight (approx.)        | 550g                                       |                  |
| Installation Mode       | Wall mount                                 |                  |
| External Case           | Metal                                      |                  |